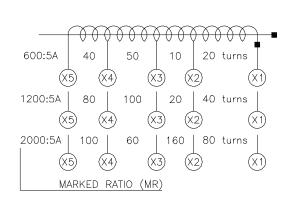

Order mounting bracket kit 0221B01525 separately.

Approximate weight 19 lbs.

Excitation data available upon request.

| RELAY | CONTINUOUS<br>THERMAL<br>RATING FACTOR |                                                                                          |
|-------|----------------------------------------|------------------------------------------------------------------------------------------|
| CLASS | @ 30°C                                 | @ 55°C                                                                                   |
| C50   | 2.0                                    | 1.5                                                                                      |
| C100  | 1.33                                   | 1.0                                                                                      |
| C200  | 1.0                                    | 0.8                                                                                      |
|       |                                        |                                                                                          |
|       |                                        |                                                                                          |
|       |                                        |                                                                                          |
|       | CLASS  C50  C100                       | RELAY CLASS         THEF RATING           © 30°C         2.0           C100         1.33 |