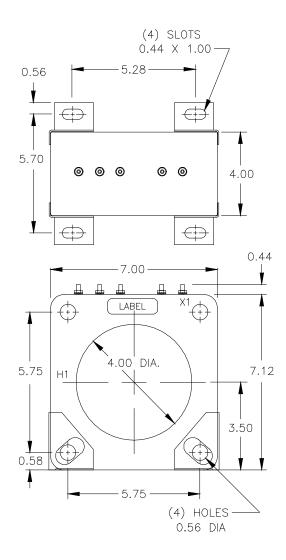

### Current Transformer Model 115MR

Window Diameter 4.00"

#### **INSULATION LEVEL:**

600 Volts, 10 kV BIL full wave.

Terminals are brass studs No. 8-32 with one flatwasher, lockwasher and regular nut.

The transformer winding is arranged so that the turns are fully distributed between all taps.