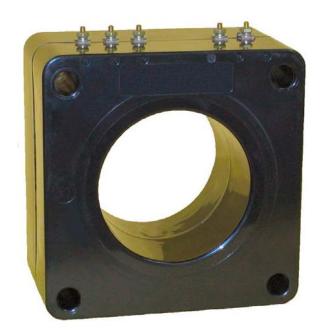

### Current Transformer Model 115MR

Window Diameter 4.00"



# Multi-Ratio Manufactured to meet the require Classified by U.L. in accordance visual accordance visua



#### APPLICATION:

Relaying.

#### FREQUENCY:

50-400 Hz.

#### **INSULATION LEVEL:**

600 Volts, 10 kV BIL full wave.

Terminals are brass studs No. 8-32 with one flatwasher, lockwasher and regular nut.

The transformer winding is arranged so that the turns are fully distributed between all taps.

Order mounting bracket kit 0221B01525 separately.

Approximate weight 19 lbs.

Excitation data available upon request.

| RELAY | CONTINUOUS<br>THERMAL<br>RATING FACTOR |                                                                                          |
|-------|----------------------------------------|------------------------------------------------------------------------------------------|
| CLASS | @ 30°C                                 | @ 55°C